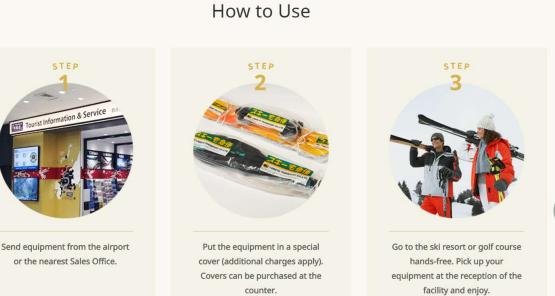

### Travel to ski resorts and golf courses hands free

>

### Sample Itinerary

Arrive at Narita Airport Send your ski equipment from a Yamato counter at the airport to the ski resort.

Head to the Ski Resort As you do not need to carry any luggage, navigating through crowded stations and trains is easy.

# Enjoy Skiing in Nagano Pick up your ski equipment at the

reception desk of the ski resort and e<mark>njo</mark>y skiing.

>

0

🜒 Please send equipment at least two (three in some cases) days before the day you will arrive at the ski resort or golf course. Delivery service deadlines vary depending on the Sales Office. Please send items well in advance.

2 Covers are required for shipments (additional charges apply). These are available at every Sales Office so please feel free to ask for one.