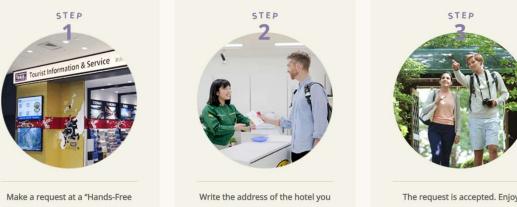

#### How to Use

Travel Service" counter located at the airport.

will be staying on a waybill and pay the shipping fees.

The request is accepted. Enjoy traveling around Japan in comfort.

0 Precautions

Please check the list of counters for the reception deadline of same-day luggage delivery. 2 Our staff can help you fill out a waybill. Please provide the address of your destination to our staff. B Please sort your luggage in advance to ensure procedures at the counter can be completed smoothly.